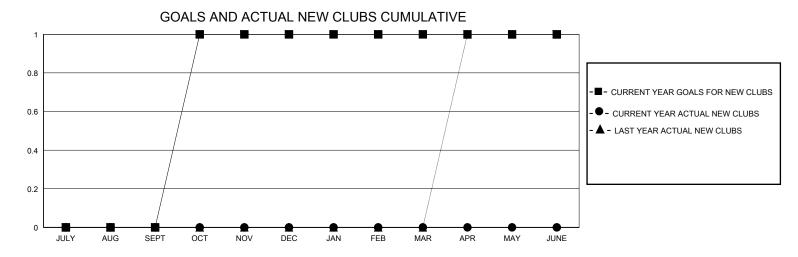

## District 8 S

Results as of: 7/31/2024

0

0

5

| GMT:          |               |             | GMT CA        |                       |                       |                         |                                                    |  |
|---------------|---------------|-------------|---------------|-----------------------|-----------------------|-------------------------|----------------------------------------------------|--|
| Clubs         |               |             |               | Members               |                       |                         |                                                    |  |
|               | RESULTS FOR   | R 2024-2025 |               | RESULTS FOR 2024-2025 |                       |                         |                                                    |  |
| QUARTER       | NEW CLUB GOAL | NEW CLUBS   | DROPPED CLUBS | QUARTER MEMBE         | ER GROWTH NET<br>GOAL | MEMBER GROWTH<br>ACTUAL | DROPPED<br>MEMBERS ACTUAL<br>(including transfers) |  |
| JULY/AUG/SEPT | 0             | 0           | 0             | JULY/AUG/SEPT         | 5                     | 1                       | 7                                                  |  |
| OCT/NOV/DEC   | 1             | 0           | 0             | OCT/NOV/DEC           | 4                     | 0                       | 0                                                  |  |
| JAN/FFR/MAR   | 0             | 0           | 0             | II.JAN/FER/MAR        | 6                     | 0                       | 0                                                  |  |

APR/MAY/JUNE

0

APR/MAY/JUNE

0

|                  |   |                               | ú                          |              |     |
|------------------|---|-------------------------------|----------------------------|--------------|-----|
| DROPPED CLUBS: 0 |   | 1 CLUBS OF 35 ADDED 1 OR MORE | GENDER DISTRIBUTION        |              |     |
|                  |   | NEW MEMBERS                   | MALE                       | 545 (51.22%) |     |
|                  |   |                               | FEMALE                     | 516 (48.50%) |     |
| DROPPED MEMBERS  |   |                               |                            |              |     |
| DECEASED         | 0 | CLICK HERE FOR CUMULATIVE     | TOTAL FAMILY UNIT MEMBERS  |              | 277 |
| CLUB CANCELLED   | 0 | MEMBERSHIP DATA               | FAMILY MEMBERS PAYING HALF |              |     |
| OTHER            | 7 |                               |                            |              | 144 |
| TOTAL            | 7 |                               |                            |              |     |