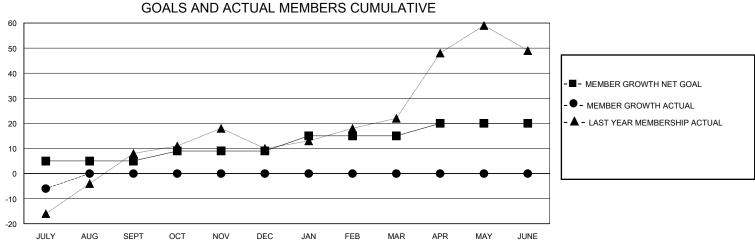

## District 8 S

Results as of: 7/31/2024

0

0

5

| GMT:          |               |             | GMT CA        |                       |                       |                         |                                                    |  |
|---------------|---------------|-------------|---------------|-----------------------|-----------------------|-------------------------|----------------------------------------------------|--|
| Clubs         |               |             |               | Members               |                       |                         |                                                    |  |
|               | RESULTS FOR   | R 2024-2025 |               | RESULTS FOR 2024-2025 |                       |                         |                                                    |  |
| QUARTER       | NEW CLUB GOAL | NEW CLUBS   | DROPPED CLUBS | QUARTER MEMBE         | ER GROWTH NET<br>GOAL | MEMBER GROWTH<br>ACTUAL | DROPPED<br>MEMBERS ACTUAL<br>(including transfers) |  |
| JULY/AUG/SEPT | 0             | 0           | 0             | JULY/AUG/SEPT         | 5                     | 1                       | 7                                                  |  |
| OCT/NOV/DEC   | 1             | 0           | 0             | OCT/NOV/DEC           | 4                     | 0                       | 0                                                  |  |
| JAN/FFR/MAR   | 0             | 0           | 0             | II.JAN/FER/MAR        | 6                     | 0                       | 0                                                  |  |

APR/MAY/JUNE

0

APR/MAY/JUNE

0

|                  |   |                               | ú                          |              |     |
|------------------|---|-------------------------------|----------------------------|--------------|-----|
| DROPPED CLUBS: 0 |   | 1 CLUBS OF 35 ADDED 1 OR MORE | GENDER DISTRIBUTION        |              |     |
|                  |   | NEW MEMBERS                   | MALE                       | 545 (51.22%) |     |
|                  |   |                               | FEMALE                     | 516 (48.50%) |     |
| DROPPED MEMBERS  |   |                               |                            |              |     |
| DECEASED         | 0 | CLICK HERE FOR CUMULATIVE     | TOTAL FAMILY UNIT MEMBERS  |              | 277 |
| CLUB CANCELLED   | 0 | MEMBERSHIP DATA               | FAMILY MEMBERS PAYING HALF |              |     |
| OTHER            | 7 |                               |                            |              | 144 |
| TOTAL            | 7 |                               |                            |              |     |